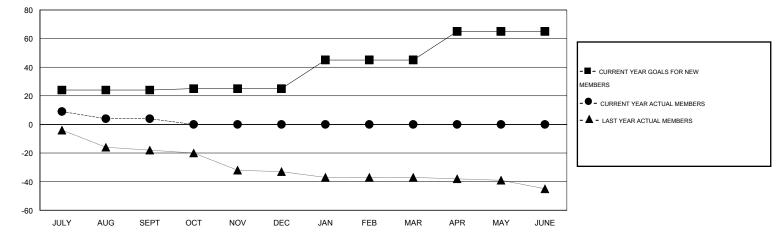

## LOCATION ENGLAND

GMT CA 4

| Clubs<br>RESULTS FOR 2014-2015 |   |   |   |   | Members<br>RESULTS FOR 2014-2015 |    |    |    |   |
|--------------------------------|---|---|---|---|----------------------------------|----|----|----|---|
|                                |   |   |   |   |                                  |    |    |    |   |
| JULY/AUG/SEPT                  | 1 | 0 | 0 | 0 | JULY/AUG/SEPT                    | 24 | 33 | 29 | 4 |
| OCT/NOV/DEC                    | 0 | 0 | 0 | 0 | OCT/NOV/DEC                      | 1  | 0  | 0  | 0 |
| JAN/FEB/MAR                    | 0 | 0 | 0 | 0 | JAN/FEB/MAR                      | 20 | 0  | 0  | 0 |
| APR/MAY/JUNE                   | 0 | 0 | 0 | 0 | APR/MAY/JUNE                     | 20 | 0  | 0  | 0 |